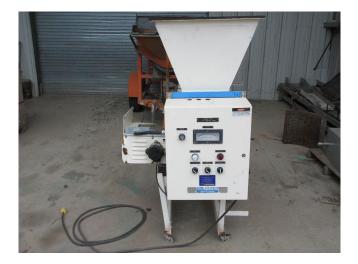

## U.S. Filter Volumetric Feeder

- Make: U.S. Filter
- Model: 32-055AH3
- Feed Hopper Dimensions:
  - Length: 24in
  - Width: 24in
  - Height: 36in
- Feed Auger: Stainless Steel Spring Style
  - Dimensions: 1.5in Dia. x 20in Long
- Outfeed Hopper: Cone Shaped Stainless Steel
  - Outfeed: 1.5in Outfeed
  - Dimensions: 8in Dia. x 8in High
- Power Control Box: NEMA 3R Enclosure
  - Pump Speed Gauge
  - Manual Speed Control Switch
  - Power On/Feeder Running Lights
  - System Power On/Off Switch
  - Pump Control Switch Local/Remote
  - Feed Control Switch Hand/Off/Auto
  - Control Box Dimensions:
    - Length: 24in
    - Width: 20in
    - Depth: 9in
- Unit Mounted on 1.5in Castor Style Wheels
- Drive: Electric Motor
  - Make: Pacific Scientific DC Voltage

- Model: 3624-2108-7-56PC
- Power Output: 0.25HP
- Voltage: 90 Volts DC
- Amperage: 2.5 Amps
- RPM: 1800
- With Reducer
- Overall Dimensions:
  - Length: 33in
  - Width: 40in
  - Height: 63in
- Location: Savona, British Columbia, Canada