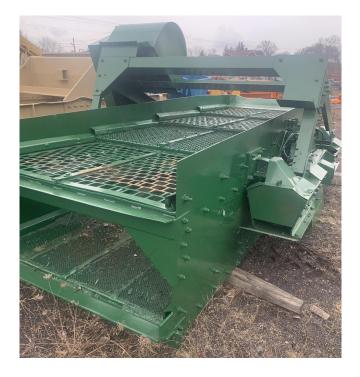

## Tyler 5ft x 16ft 2-Deck Inclined Screen [Inventory ID #1378950]

Tyler 5ft x 16ft 2-Deck Inclined Screen

Quantity: 5 Units

- Make: Tyler
- Model: Ty-Rock F600
- Size: 5ft Wide x 16ft Long
- Decks: 2-Deck
- Type: Inclined
- Condition: Used, Reported in Good Condition
- Previously Used for Scalping Wood Chips
- Screen Openings:
  - Top Deck: 2.5in
  - Bottom Deck: 0.25in
- With Stand
- Drive: 10HP Electric Motor
- Location: Eastern USA