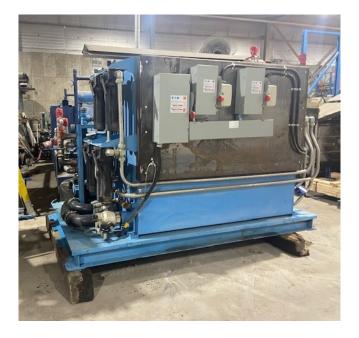

## Twin 40HP Electric Power Pack [Inventory ID #1343595]

Twin 40HP Electric Power Pack

- Flow Rate: 150 GPM Max Flow
- Pressure: 5,000 PSI Max Pressure
- Drive: Twin 40HP Electric Drives
  - Voltage: 600 Volts
- Three Circuits with Manual and Automated Actuator Valves
- Dual Closed Loop Coolers
- Online Filter Exchange System
- 700 Gallon Oil Reservoir
- New Electric Disconnect Breakers and Starters Mounted on Unit
- Overall Dimensions:
  - Length: 10ft
  - Width: 4ft
  - Height: 5ft
- Location: Eastern Canada