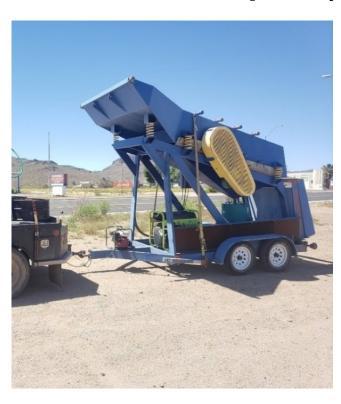

## <u>Turn Key Yuba Industries 30 TPH Portable Gold Wash and Recovery Plant with Knelson Concentrator</u>

[Inventory ID #650422]

## Plant Description:

The Yuba Portable Processor Plant is equipped with a vibrating wash screen with a primary Knelson CD10 concentrator.

This is a turn-key package complete with Generator and Honda pump.

## **Equipment List:**

- Yuba 4 x 8 Double Deck Progressive Vibrating Wash Screen
- Knelson CD10 Concentrator
- Honda WB20X 152 GPM Pump
- Dura Max XP4000 Generator
- Max Capacity 30 TPH
- Approx. Water Consumption 80 GPM
- Location: Western USA