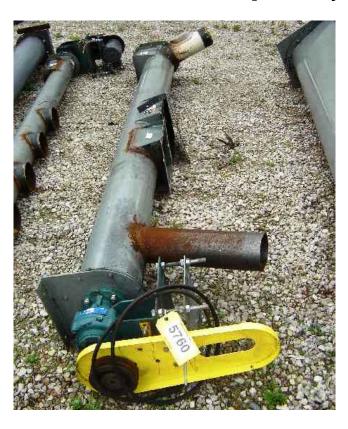

## Tubular 9 in x 10 ft Carbon Steel Screw Conveyor

[Inventory ID #154670]

- 9 in. diameter.
- 10 ft. long
- Drive is on feed end.
- Conveyor has standard 10 in<sup>2</sup> flanged outlet.
- (2) 10 in<sup>2</sup> inletst in center.
- 6 in. stub pipe as feed inlet.
- 1.5 in. shafting.
- Dodge SCXT125 speed reducer.
  - o Ratio: 25.64:1.
- Requires electric motor.