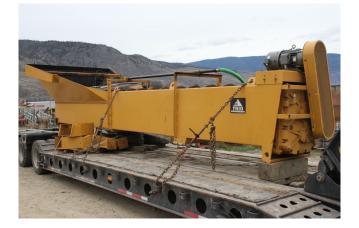

## Trio 36 in. x 25 ft. Sandscrew [Inventory ID #105772]

- Model: TSW3625.
  - Built with large, three stage gearboxes.
  - Fabricated with heavy duty tubs.
  - Heavy walled auger shafts.
  - Designed for dewatering, washing and classification.
  - Adjustable overflow weirs.
  - Max feeding size: 3/8 in.
  - Complete with 15 hp, 230/460 Volt motor.
  - Capacity:
    - MTPH: 23-91.
    - STPH: 25-100.
- Only operated to run tests.
- 35 ft. x 10½ ft. x 3 ft. Containment available.