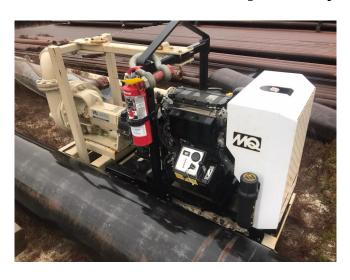

## Triflo Series 250 Centrifugal Pump

[Inventory ID #1223897]

## Triflo Series 250 Centrifugal Pump

Make: Triflo
Series: 250
Size: 4 x 5 x 14
Hours: 38 Hours
Year: 2017

• Condition: Used, Reported in Good Condition

• Serial: 9390P

Max Flow: 1,100 GPMImpeller Dia.: 11inRotation: RH

## • Drive:

Make: Kohler

Model: JKHXL1.37SF1Power Output: 26HPDisplacement: 1.37 Liters

Hours: 38 Hours Fuel: Diesel

• Location: Western USA

P.O. Box 176, Savona, BC, Canada V0K 2J0 Phone: (250) 373-2424 Fax: (250) 373-2323