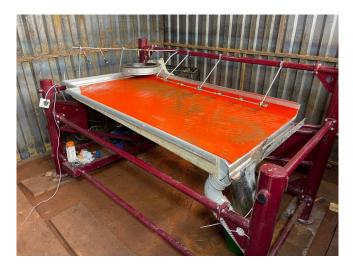

## TremiFlo Gold Shaker Table [Inventory ID #1351815]

TremiFlo Gold Shaker Table

- Make: TremiFlo
- Condition: New Condition
- Capacity: Process up to 750 kg/hour
- Adjustable Ultra-Flat Fiberglass Deck
- Durable Polyurethane Mat
- TremiFlo's Water Manifold is Valved for Water Flow Control on all Areas of the Deck

   Independent Flow Control Valves
- 220L Water Reservoir is Provided with a Clean Water Pump
- 3mm Stainless Steel Sieve is Provided in the Feed Area of the Table
- Drive: 0.37kW Motor
  - Runs on 220 Volt, Single Phase Electrical Power
  - IP66 Rated Variable Speed Drive used to Control Deck Speed
- Adjustment in all Key Performance Areas
- Built to Last
- Overall Dimensions: Approx.
  - Length: 2,400mm
  - Width: 1,500mm
  - Height: 1,200mm
- Location: Africa