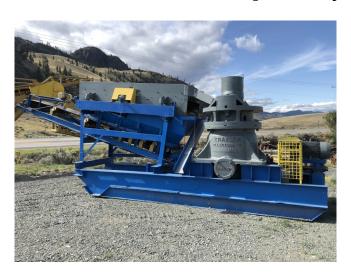

## Traylor 2 ft. Cone Crushing Plant

[Inventory ID #462627]

- Traylor Bulldog 2 ft. gyratory cone crusher.
- 3.5" Max feed.
  - Belt driven by a 30 hp electric motor.
  - o 230/460 Volt.
  - 1175 RPM
- Seco 3 ft. x 10 ft. 2 deck vibrating horizontal screen.
  - Enclosed belt discharge hopper.
- Presently fitted with 5/8" wide X 4" long slotted screen cloth (top deck only).
  - Belt driven by a 5hp electric motor.
  - o 208-230/460 Volt
  - 1725 RPM
- 24 in. x 18 ft. discharge channel conveyor.
- · Comes with 3 ply belting.
  - Belt driven by a 5 hp electric motor.
  - o 208-230/460 Volt
  - o 1750 RPM
- Through a Dodge TXT3 Shaft mount reducer.
- All mounted on common skid.
- Please contact us for more information.