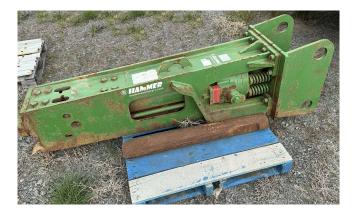

Tramac BRH501 Hydraulic Hammer [Inventory ID #1405334]

Tramac BRH501 Hydraulic Hammer

- Make: Tramac
- Model: BRH501
- Year: 2017
- Condition: Used
- Breaker Pin:
  - Diameter: 4.5in
  - Length: 39in
  - Condition: New
- General Model Specifications:
  - Recommended Excavator Weight: 14-24 metric tonnes
  - Impact Energy: 1650 joules (1217ft-lbs)
  - Working Pressure: 1160psi (80bar)
  - Hydraulic Flow Range: 29-37gal/min (110-140L/min)
  - Blows/min: 410-500
  - Operating Weight: 1.1 US tons (1000kg)
- Overall Dimensions:
  - Length: 25in
  - Width: 18in
  - Height: 82in
- Location: Western Canada