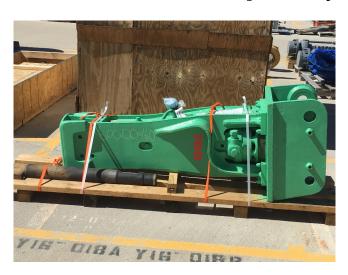

## **Tramac 700 Hammers**

[Inventory ID #1015027]

• Model: 700

• Impact Class: 2000 ft. lbs.

• Recommended Carrier Weight: 13 - 22 US Tons

• Working Weight: 2105 lbs.

• Flow Range: 21 - 37 GPM (80 - 140 LPM)

• Striking Rate: Min 385, Max 885

Acceptable Back Pressure: 230 PSI (16 Bar)
Max. Operating Pressure: 2150 PSI (148 Bar)

• Tool Diameter: 4.4 in. (112 mm)

• Overall Height with Tool and Bracket: 98.5 in. (2500 mm)