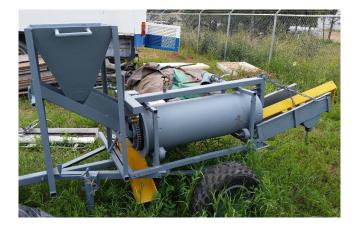

Trailer Mounted Reverse Helix Test Trommel

[Inventory ID #1401385]

Trailer Mounted Reverse Helix Test Trommel

- Condition: Used, Reported in Good Condition
- Trommel Drum: 10in Diameter x 44in Long
- Reverse Helix Design
- Screening Section:
  - Spacing: 3/8in Slotted Screen
  - Length: 24in Long
- Feed: Feed Hopper
  - Capacity: 1ft<sup>3</sup> Approx.
  - Dimensions: 20in Wide x 20in Long x 20in Deep
  - Discharge: 5in Discharge to Trommel
- Discharge Chute: 16in Wide x 35in Long
- Roller: (4) 3.5in Dia. x 2in Wide
- Mounted to Single Axle Trailer
- Drive: Honda Gas Motor
  - Model GX160
  - Power Output: 4.8HP (3.6kW) @3,600 RPM
  - Belt Driven Gearbox
  - Chain Driven Drum
- Location: Central Canada