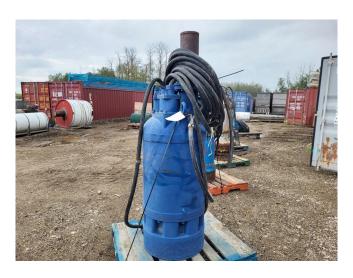

## Toyo DXL 150H-2 Submersible Pump

[Inventory ID #1421499]

Toyo DXL 150H-2 Submersible Pump

• Make: Toyo

• Model: DXL 150H-2

• Condition: Used Condition

Discharge Diameter: 6in DiameterFlow Rate Capacity: 528GPM

• Head: 525ft

• Impeller Type: Closed

• Impeller Diameter: 13in Diameter

Power Output: 150HP

• Rotation Speed: 3,600RPM

Voltage: 575 VoltsCurrent: 145 AmpsFrequency: 60HzPhase: 3-Phase

Location: Western Canada