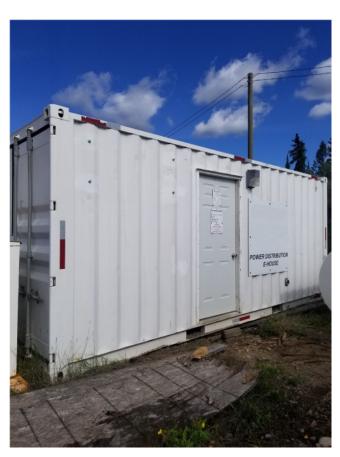

## [Inventory ID #612989]

• Model: E House

25 kV/4160/600/480/240/120 Volts

• 3/1 Phase

• 60 Hz

• 1000 Amps @ 600 Volts

• Transformer #1

• Primary: 25,000V

Located just 20 minutes west of Kamloons RC

• Rated Current: 400A

• 5KV Switch #2

Rated Voltage: 4016KVRated Current: 400A

Hours: 2160Year: 2013

Built in 20 ft. Sea-CanLocation: Western Canada

View more **Substations**