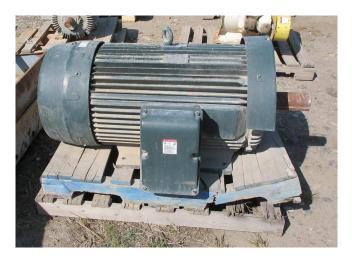

## Toshiba 200HP Electric Motor [Inventory ID #1212117]

Toshiba 200HP Electric Motor

- Make: Toshiba
- Model: B2004FLF40SHD01
- Power Output: 200HP
- RPM: 1780
- Voltage: 575 Volts
- Amperage: 186 Amps
- Frequency: 60Hz
- Phase: 3 Phase
- Frame: 447T TEFC
- Overall Dimensions:
  - Length: 54in
  - Width: 40in
  - Height: 26in
  - Weight: 2314 Lbs.
- Location: Savona, British Columbia, Canada