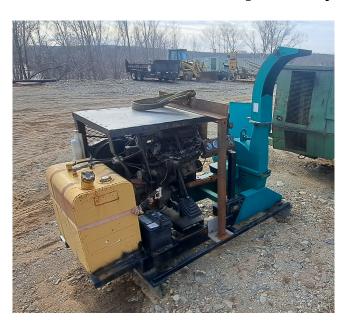

## TMG Industrial Portable Chipper with Engine

[Inventory ID #1420808]

## TMG Industrial Portable Chipper with Engine

Make: TMG IndustrialModel: TMG42SWC

Condition: Unused Condition
Feed Type: Manual Gravity Feed
Hopper Opening: 20in x 20in

• Intake Feed: 4in x 10in

• Discharge Chute: 360° Rotation

• Drive: PTO Drive

Type: Category 1, 3-Point Shear Pin PTO

Shaft Rotation Speed: 540RPMPower Requirements: 45-70HP

Engine: NissanFuel Tank: 100LMounted on a SkidOverall Dimensions:

Length: 8ft 4inWidth: 3ft 4inHeight: 5ft 6in