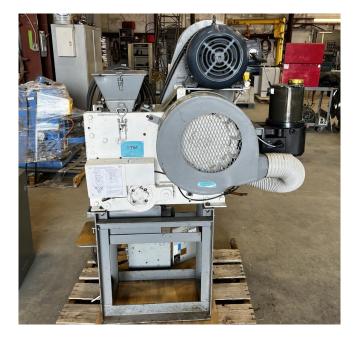

TM Engineering Terminator Jaw Crusher

[Inventory ID #1299499]

TM Engineering Terminator Jaw Crusher

- Make: TM Engineering
- Model: TM Terminator
- Serial: 171212
- Size: 6in x 4in Jaw
- New Auto Lube System
- Hopper Dimensions: With Clamping Lid
  - Width: 9in
  - Depth: 8in
  - Height: 7in
- Mounted on Angle Iron Stand
  - 2in x 2in Angle Iron
  - With Collecting Drawer
- Drive: Electric Motor
  - Make: Leeson
  - Power Output: 7.5HP (5.0HP @50Hz)
  - RPM: 1760 RPM (1470 @50Hz)
  - Voltage: 208-230/460 Volt (190/380V @50Hz)
  - Current: 20.4-19.2/9.6 Amps (16.0/8.0A @50Hz)
  - Frequency: Dual Frequency 50/60Hz
  - Phase: 3-Phase

- Overall Dimensions:
  - Length: 43in
  - Width: 24in
  - Height: 60in
  - Weight: 1,300 Lbs. (591Kg)
- Location: Savona, British Columbia, Canada

View More Lab Jaw Crushers