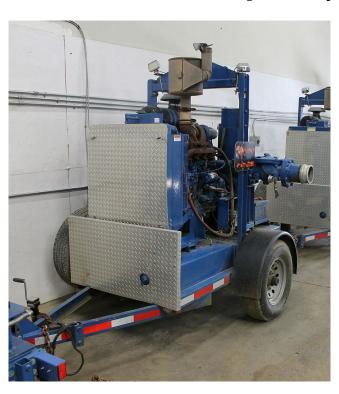

## Thompson 6 in Dry Prime Pump

[Inventory ID #137403]

- Thompson Dry Prime Pump.
  - 6 units available.
    - Model: 6JSCEN.
      - Size: 6 in.
        - Low hours (ranging from 900-1300).
- John Deere Diesel Engine.
  - 74 hp @ 2,000 rpm.
- Dry-priming, high efficiency bypass pump.
  - Heavy duty cast iron construction.
  - · Ability to dry prime and re-prime automatically.
  - · Designed for high flows and heads to 195 feet.
    - Placer mining or general construction dewatering.
  - Maximum flow of 2,500 GPM.
  - 3 in. solids handling.
  - Maximum efficiency of 82%.
  - Mounted on single axle trailer.
    - Power brakes.
    - Wabasto installed.
    - LED lights for illuminating work area.
  - · All units reported to be in great shape.
    - Fittings and hoses available as well, not included in the price.