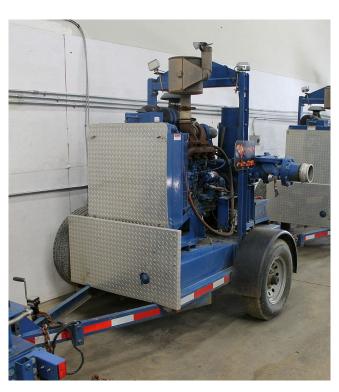

## Thompson 6 in Dry Prime Pump

[Inventory ID #137403]

- Thompson Dry Prime Pump.
  - 6 units available.
    - Model: 6JSCEN.
      - Size: 6 in.
        - Low hours (ranging from 900-1300).
- John Deere Diesel Engine.
  - 74 hp @ 2,000 rpm.
- Dry-priming, high efficiency bypass pump.
  - Heavy duty cast iron construction.
  - Ability to dry prime and re-prime automatically.
  - · Designed for high flows and heads to 195 feet.
    - Placer mining or general construction dewatering.
  - Maximum flow of 2,500 GPM.
  - 3 in. solids handling.
  - Maximum efficiency of 82%.
  - Mounted on single axle trailer.
    - Power brakes.
    - Wabasto installed.
    - LED lights for illuminating work area.
  - All units reported to be in great shape.
    - Fittings and hoses available as well, not included in the price.