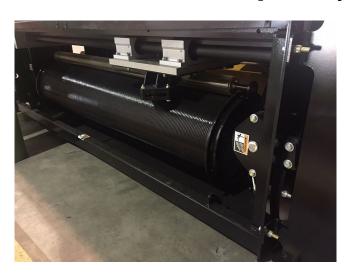

## **Thern ZF1 Positioning Winch**

[Inventory ID #98938]

- Intended Use:
  - Moving a shuttle or carriage along a pipe or track at high speed.
  - With fiber rope could be used for marine applications.
- Winch:
  - 650 lbs rope load rating.
  - 598 ft/minute rope speed.
  - 17.5 in. dia. x 67 in. wide drum receives 1/4 in. rope.
- Motor:
  - 460V, 3 Phase, 60Hz.
- PID controller:
  - Built in.
  - Distance encoder on output sheave.
    - Capable of any set speed dictated by PID.
- Power electrics built in.