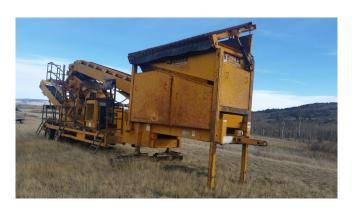

## **Tesab Rotocrusher Impact Crushing Plant**

[Inventory ID #175397]

- Type: RK643.
- Manufactured in 2000.
  - Max feed size 8".
  - Reduction ratio up to 20 1.
  - Production rate 150+ TPH.
- 5 ft. x 10 ft. feed hopper.
- 6 ft. x 13 ft. screen deck.
- Hydraulic tipping.
- Powered by: Caterpillar 3406 diesel engine.
- 2 ft. feed and discharge conveyors.
- Screen deck and conveyor are hydraulic powered.
- 3 ft. x 5 ft. screen deck above impact crusher.
- · Crusher drive belts are new.
- Includes extra set of impact bares.