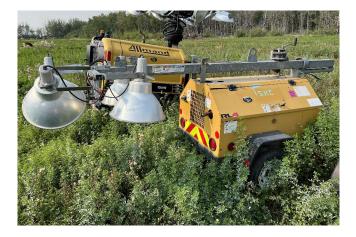

## Terex RL4 Light Tower [Inventory ID #1407777]

## Terex RL4 Light Tower

- Make: Terex
- Model: RL4
- Year: 2013
- Hours: 11,322 Hours
- Condition: Used Condition
- Lamps: (4) 16in Dia. Metal Halide 1,000 Watts
- Tower: 30ft Manual Raise
- Generator: Pancake 6.0kW
  - Model: 201CSA5411
- Engine: Kubota Diesel 13.6HP
  - Model: D1105-BG-EF01
- Receptacles:
  - 120 Volt: One GFI Duplex 20 Amp
  - 240 Volt: One T/L 30 Amp
- Fuel Capacity: 30 Gal (114 L)
- Axle Rating: 2,000 lbs. (907 kg)
- Tongue Weight Travel Position: 199 lbs. (91 kg)
- Total Weight (No Fuel): 1,709 lbs. (776 kg)
- Trailer Hitch: 2 5/16 Ball Hitch
- Location: Western Canada