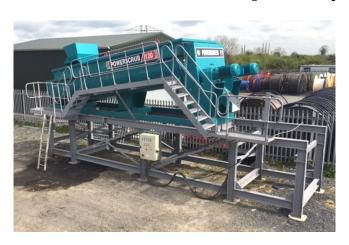

## Terex Powerscreen 120 Log Washer

[Inventory ID #193542]

- Log washer is completely rebuilt.
- Two high output electrical motors driving a gear system, which in turn rotates the two counter-rotating axles, which perform the scrubbing action.
- Interchangeable high tensile blades.
- The material forms a bed in the hull, preventing wear in the steel trough.
- The lower bearings are fresh water flushed to prevent wear or damage from small particles.
- The machines are fitted with an elevated spray bar system, which constantly adds water to the material. This washes the material and encourages lighter particles to float through the water exit.
- Full length walkway and steps, which can be fitted on either side of the machine, for ease of access and to view production.
- 4 lifting points firmly attached to the sides of the hull for carriage when required.
- · Large inlet chute with bolt in wear plates.
- · Rubber lined catchboxes and outlet chutes.
- Versatility and design enables it to be easily adapted to work.
- Static:
  - Working Length (Inc Walkway): 9.70m (31' 9").
  - Working Width (Inc Walkway): 2.99m (9' 10").
  - Working Height (Inc Walkway): 3.60m (11' 10").
  - Feed height: 2.69m (8' 10").
  - Product discharge height: 1.18m (3' 11").
  - Waste water discharge height: 0.53m (1'9").
  - Total weight: 8500kg (18750lb).
- · Location: Ireland.