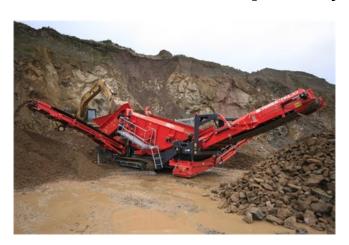

## Terex Finlay 883 Track Jaw Screen Plant

[Inventory ID #159412]

- Apron feeder with 9 yd. hopper.
- 5 ft. x 16 ft. top and bottom screen deck.
- Tier 4 CAT diesel engine.
  - 110 hp.
- Remote start/stop.
- Tethered track control.
- Separate stockpile drive.
- Increased ground clearance.
- Impact bars full length of oversize conveyor.