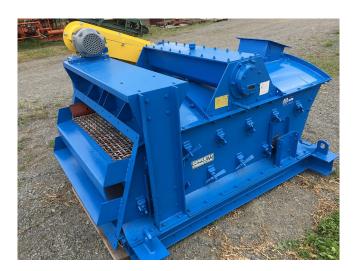

## Terex 4 ft x 6 ft Double Deck Screen

## [Inventory ID #140936]

**Manufacturer**: TEREX

- Terex Double Deck Screen.
  - o Size: 4 ft. x 6 ft.
  - Equipped with:
    - Deck 1 1 in. screen cloth.
    - Deck 2 ¼ in. screen cloth.
    - Belt driven by a Lincoln 5 hp electric motor.
      - 575V.
      - 1740 rpm.
        - o 3 phase, 60 Hz.
      - Frame: 184T.
    - 6 in. two belt sheave with drive guard.
  - · Comes with dust cover.
- Shipping information:
  - Dimensions (L x W x H):
    - 96 in. x 70 in. x 56 in.
    - 2.44 m x 1.78 m x 1.42 m.
  - · Weight:
    - 6,000 lbs / 2,722 kg.