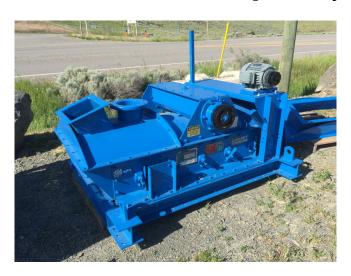

## Terex 3 ft x 6 ft Single Deck Screen

[Inventory ID #140695]

Manufacturer: TEREX

- Terex Single Deck Screen.
  - Width: 3 ft.
  - · Length: 6 ft.
  - Equipped with:
    - 3 hp Westinghouse electric belt drive motor.
      - 575V.
      - 1750 rpm.
        - o 3 phase, 60 Hz.
      - Frame: 182T.
    - 3/4 in. screen cloth.
    - 81/4 in. two belt sheave.
    - Dust cover.
- Shipping information:
  - Dimensions (L x W x H):
    - 90 in. x 66 in. x 53 in.
    - 2.29 m x 1.68 m x 1.35 m.
  - Weight:
    - 4,000 lbs / 1,814 kg.