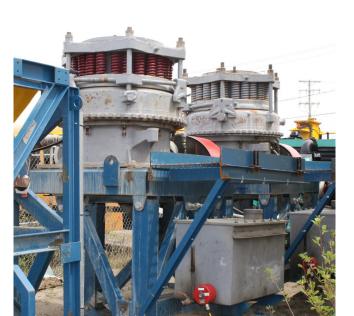

## Telsmith Gyrasphere 2 ft Cone Crushers

[Inventory ID #136768]

Manufacturer: Telsmith

- Pulleys and guards.
- Lube system.
- 25 hp electric motor.
- Equipped with:
- 1 Model 245 S (2 ft.)
- Telsmith Gyrasphere 2 ft. Cone Crusher.
- Mounted on pre-engineered steel reinforced base frame for easy transport and installation.
- Reported in good operating, mechanical, and cosmetic condition.
- Shipping information:
  - Dimensions (L x W x H):
    - 12 ft. x 7 ft. x 13 ft.
    - **3.66 m x 2.13 m x 3.96 m.**