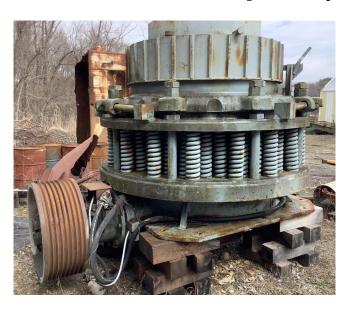

## Telsmith 4ft 48S Cone Crusher

[Inventory ID #1488136]

## Telsmith 4ft 48S Cone Crusher

• Make: Telsmith

Model/Size: 48S - 4ftType: Cone Crusher

• Style: Style S Gyrasphere

• Condition: Used, Reported in Good Condition

• Drive: GE Electric Motor

Power Output: 100HPVoltage: 480 Volts

• Comes With: Lube System

- General Model Specifications:
  - · Feed Opening:
    - Open Side:

Coarse Liner: 7.5inMedium Liner: 5.5in

Closed Side:

Coarse Liner: 6.75inMedium Liner: 4.5in

Rec. Min Discharge Opening: