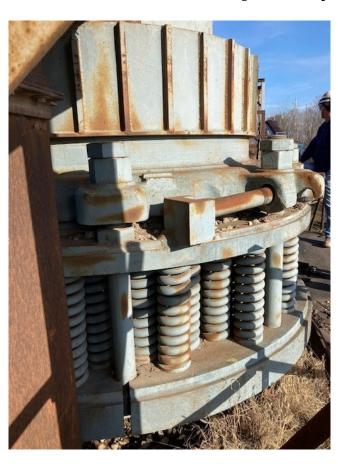

## Telsmith 48S Cone Crusher

[Inventory ID #1195125]

Telsmith 48S Cone Crusher

Make: TelsmithModel: 48S

• Type: Cone Crusher

• Condition: Used, Was a Good Running Unit When Removed From Service

• Max Feed: 7.5in (190.5mm)