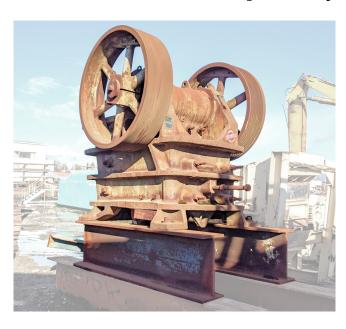

## Telsmith 25in x 36in Jaw Crusher

[Inventory ID #1397583]

Telsmith 25in x 36in Jaw Crusher

Make: TelsmithSize: 25in x 36in

• Condition: Used, Reported in Good Condition

• Mounted on I-Beam Base

• Max Feed: 22in

• Min/Max Discharge: 3.5in - 6in

• Max Capacity: 77-106 TPH (3.5in Discharge) to 134-183 TPH (6in Discharge)

Overall Dimensions:

Length: 112inWidth: 90inHeight: 96in

• Weight: 20,000 Lbs. (Approx.)

Location: Northwest USA