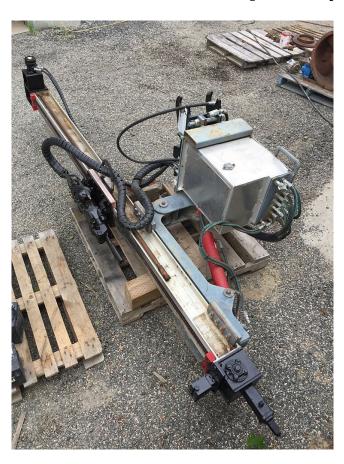

## Tamrock 322 Hydraulic Drill Attachment

[Inventory ID #145822]

- Tamrock Hydraulic Drill Attachment.
  - Model: 322.
    - Equipped with:
      - R25 rope thread shank adapter.
      - John Deere quick attach plate (mounting to excavator boom).
      - · Hydraulic quick attach connection box.
        - Complete with remote control.
      - Hydraulic tilt ram: 3 in. x 16 in. stroke.
      - Saver Dan Foss hydraulic motor.
        - Model: DS-100.
      - H60 driving chain feed (up and down).
      - 10 ft. slide.
      - 8 ft. change.
      - · Manual centralizer.
      - Overall dimensions:
        - 39 in. wide x 12 ft. 4 in. long x 4 ft. deep.