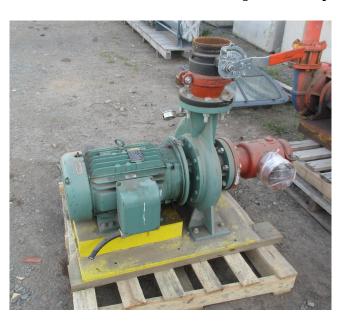

## Taco 6in x 5in Centrifugal Pump

[Inventory ID #1404121]

Taco 6in x 5in Centrifugal Pump

• Make: Taco

Model: C15011E2MAAB0320

• Serial: EC59689/12

• Year: 04/2010

• Condition: Used Condition

Suction: 6inDischarge: 5inImpeller: 9in

• Flow Rate: 674 Gallons Per Minute

• T.D.H: 70ft

• Close Coupled Drive Motor

• Victaulic Fittings Also Available - Please Inquire

• Drive: Baldor Electric Motor

Power Output: 25HPSpeed: 1760 RPMVoltage: 230/460 VoltsCurrent: 60/30 Amps