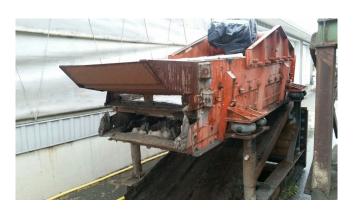

## Syntron 3 ft. x 10 ft. Inclined 2 Deck Screen

[Inventory ID #222301]

- Model: RVS 2310.
- · Comes with dual air springs.
- Fully Adjustable from Inclined to Horizontal
- Mounted on steel frame.
- Includes Cleveland Vibratory Company Rotary Vibrator.
  - o Model: RE-52-4B.
  - o 230-460 Volt.
  - $\circ$  5 3.8 Amp.
  - ∘ 1710 1735 RPM.
  - 3 Phase.
  - 60 cycles.
- Complete with VFD.
- Location: Western, Canada.