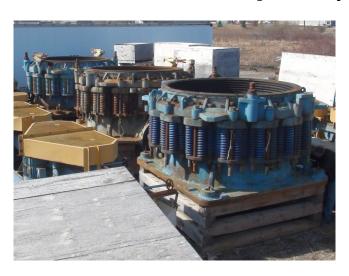

## Symons 7 ft. Cone Crusher

[Inventory ID #54521]

- 2 Symons 7 ft. HD Short Head Cone Crushers
- 1 Symons 7 ft. HD Standard Cone Crusher
- Each Crusher Comes Complete with 350HP Electric Motor.
  - 4160 Volt
  - 700 RPM.
- Spares Available :
  - 1 7 ft. Standard Main-Shaft and Head Assembly
    - Complete with New Mantle/Liner
  - ∘ 1 7 ft. Standard Bowl
    - Complete with New Bowl Liner
  - 1 7 ft. Short Head Main-Shaft Assembly
    - Complete with New Mantle/Liner
  - 1 7 ft. Short Head Bowl
    - Complete with New Bowl Liner (Plus Misc. Additional Spares)
- Crushers in Working Order when Removed from Service.
- · Presently Located in Woodstock, Ontario, Canada
- Units Stored Disassembled, Ready for Loading out and Shipping