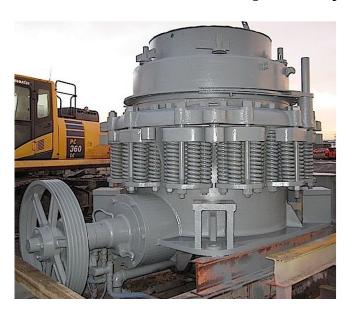

## Symons 41/4 ft. Short Head Cone Crusher

[Inventory ID #465152]

• Size: 4 1/4 Ft. Short Head (1973)

Manual Adjust

Condition: ReconditionedManufacture: Symons

Includes:

- Crusher Sheave
- Lube Tank /Hoses
- Unit was completely disassembled and inspected

## • The following components were in good to very good condition:

- Head/Main Shaft Assembly including Wipers
- Main Frame
- Bowl Assembly, Countershaft Box, Adjustment Cap
- Socket Sealing Ring, Eccentric Bushings, Socket Liner
- Socket Feed Cone, Springs and Bolts, Wedges
- Support Arm Liners, Main Frame Liners
- Mantle and Bowl Liner @ 75% or Better (Course Liners)

## • The following work was done:

- Replaced Several Adjustment Bolts w/New
- Socket Sealing Ring Springs Updated to The Support Tube Style
- Plus New Support Tube Installed
- New Adjustment Cap Seal
- New Adjustment Ring Seal
- Adjustment Threads Pressure Washed and New Grease Applied
- Crusher & Lube Tank Painted
- Supplied Ready to go into service.