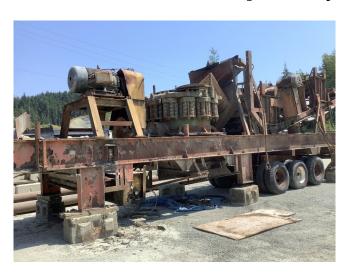

## Symons 4.25ft. W.S.Tyler Crushing Screening Plant

[Inventory ID #1124331]

Symons-W.S.Tyler Crushing/Screening Plant

## Symons 41/4 Cone Crusher

- Make: Symons Nordberg
- 1970's Vintage
- Manual Adjust
- Full Load RPM: 485 RPM
- Counter Shaft Integral Pump (Plus Tank)
- 200HP Electric Motor
  - 480Volt
  - 3 Phase
  - 60Hz
- Cone Was Running When Pit Was Shut Down
- Good Used Brass Socket Liner

## **Incline Triple Deck Screen**

- Make: W.S. Tyler
- Size: 6' Wide x 16' Long
- Belt Driven Via 30HP Motor
  - 480Volt
  - o 3 Phase
  - 60Hz
- Approx. 1" Screen Installed on Top Deck Only

## **Mounted On**

• Custom Built Tridem Axle Chassis

P.O. Box 176, Savona, BC, Canada V0K 2J0 Phone: (250) 373-2424 Fax: (250) 373-2323

Website: savonaequipment.com
Email: sales@savonaequipment.com
Located just 20 minutes west of Kamboos RC

- Complete with 36" Under Screen Conveyor
- Conveyor Belt Drive by a 10HP Electric Motor
  - 480Volt
  - 3 Phase
  - 60Hz

• Location: Canada

View More **Crushing Plants**