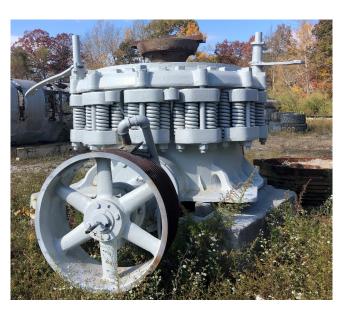

## Symons 4.25ft Shorthead Cone Crusher

[Inventory ID #1165847]

## Symons 41/4ft Shorthead Cone Crusher

• Make: Symons Nordberg Mfg

• Size: 41/4 ft.

Style: Short HeadCondition: Used

Liner Configuration: MediumMax Feed: 89mm (3.5in)

Max/Min Discharge: 6mm to 16mm (0.25-0.75in)

• Max Capacity: 90TPH@6mm Discharge, 180TPH@16mm Discharge

• Drive: 150HP, Motor Required but Not Included

• Overall Dimensions:

Length: 12ft 10inWidth: 8ft 2inHeight: 12ft 6inWeight: 49,800 Lbs.

- Additional Information
  - Includes Lubrication Tank
  - Ran & Worked When Idled