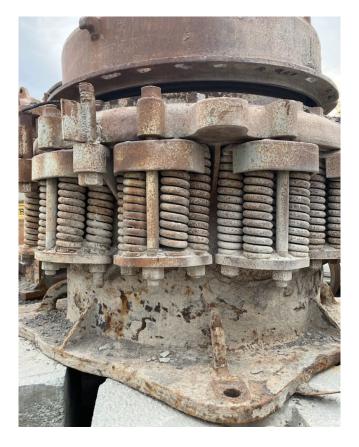

P.O. Box 176, Savona, BC, Canada VOK 2J0 Phone: (250) 373-2424 Fax: (250) 373-2323 Website: savonaequipment.com Email: sales@savonaequipment.com

Symons 4.25ft Cone Crushers [Inventory ID #1416101]

Symons 4.25ft Cone Crushers

- Make: Symons
- Type: Shorthead and Standard
- Quantity:
  - Shorthead: 2 Units Available
  - Standard: 1 Units Available
- Condition: Used, Reported in Good Condition
- Size: 4.25ft
- Liner: Medium
- Max Feed:
  - Shorthead: 3.5in (89mm)
  - Standard: 8.25in (210mm)
- Discharge:
  - Shorthead:
    - Min: 0.25in (6mm)
    - Max: 5/8in (16mm)
  - Standard:
    - Min: 5/8in (16mm)
    - Max: 1.5in (38mm)