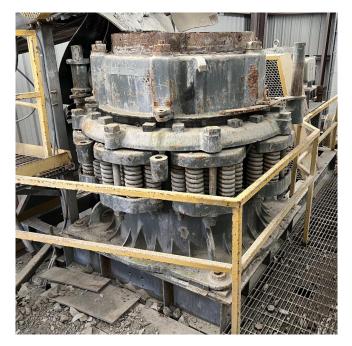

Symons 3ft Shorthead Cone Crusher

[Inventory ID #1452959]

Symons 3ft Shorthead Cone Crusher

- Make: Symons Nordberg
- Type: Shorthead
- Size: 3ft
- Condition: Used Condition
- Complete with: Lubrication System and Guarding
- General Model Specifications: See Spec Sheet Below for Complete Specifications
  - Feed Opening:
    - Open Side:
      - Fine Liner: 1.625in
      - Medium Liner: 2.375in
      - Coarse Liner: 3in
      - Closed Side:
        - Fine Liner: 0.5in
        - Medium Liner: 1.3125in
        - Coarse Liner: 2in
      - Rec. Min Discharge Opening:
        - Fine Liner: 0.125in
        - Medium Liner: 0.125in
        - Coarse Liner: 0.25in
      - Capacity:
        - 0.125in Discharge: 30 TPH
        - 0.75in Discharge: 140 TPH