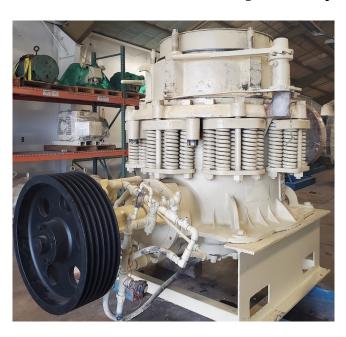

## Symons 3ft Shorthead Cone Crusher

[Inventory ID #1165770]

## Symons 3ft Shorthead Cone Crusher

Make: Symons

· Size: 3ft Shorthead

· Liner Configuration: Coarse Liners Installed

Max Feed: 76mm (3in)

• Max/Min Discharge: 6 to 19mm (0.25 to 0.75in)

• Max Capacity: 65TPH@6mm (0.25in) Discharge Size (145TPH@19mm)

• Drive: 100HP Motor, Used

• Overall Dimensions:

Length: 10' 11"Width: 6' 7"Height: 9' 11"

Weight: 28,000 Lbs. (10,900 Kgs)

- Additional Information
  - Lubrication System With Round Tank
  - Feed Cone
  - Manual Lock and Adjust
  - Disassembled, Inspected, Parts Repaired and Replaced As Needed
  - Major Parts Replaced: