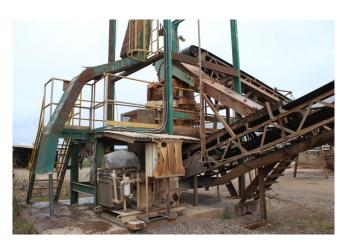

## Symons 3 ft. Standard Cone Crusher

[Inventory ID #525328]

- Size: 3 ft.
- Lubrication Tank + Pump with
  - o Oil Cooler
- Electric Control Panel

This cone crusher is available separately or as part of a complete ore processing plant which includes the following equipment: