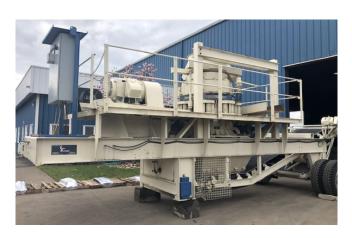

## Symons 3 ft. Shorthead Cone Crusher

[Inventory ID #665132]

- Mounted in Single Axle Road Towable Carrier
- Accepted Feed Size: 40 mm 102 mm (1.5 in. in.)
- Discharge Size: 12 mm 65 mm (0.5 in. to 2.6 in.)
- Production: 35 145 Metric Tons/Hour (36 160 Standard Tons/Hour)
- Used Motor
- Used Lube System
- Feed Hopper
- Discharged Conveyor
- · Switch Gear
- Complete with
  - New Outer Eccentric Bushing
  - New Socket Sealing Liner and Ring
  - New Springs and Housing
  - Cone Liners
  - · Re-Plumbed Oil System with New Oil
    - Pressure and Temp Switches
  - New External Lube System
    - Motor
    - Gear Reducer
    - Viking Pump
  - Socket Liners
  - New Guide Babbitt
- Weight: 10,900 kg (28,000 lbs)
- Location: Western USA