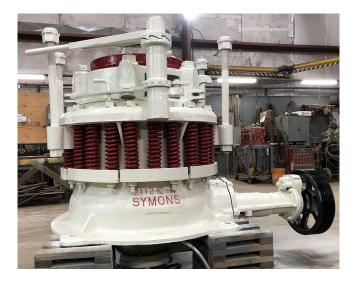

Symons 2ft Shorthead Cone Crusher [Inventory ID #1208316]

Symons 2ft Shorthead Cone Crusher

- Make: Symons
- Size: 2ft
- Style: Shorthead
- Condition: Excellent Used Condition, Ready to Go into Service
- Max Feed: 1.375in
- Max/Min Discharge:
  - Min: 0.125in Discharge
  - Max: 0.625in Discharge
- Max Capacity @0.625in Discharge: 40 TPH
- Max Capacity @0.125in Discharge: 10 TPH
- Drive: 30HP Motor Recommended (Included)
- Overall Dimensions:
  - Length: 54.125in
  - Width: 54.125in
  - Height: 63.875in
  - Weight: 10,100 Lbs.
- Additional Information:
  - Includes 30HP Electric Motor