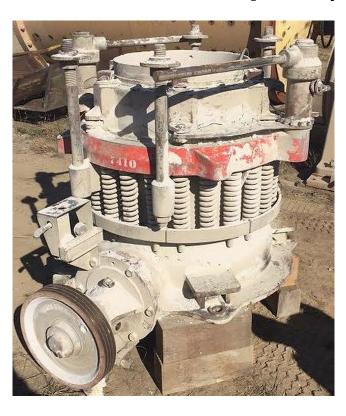

## Symons 2 ft Short Head Cone Crusher

[Inventory ID #140100]

Manufacturer: SYMONS

- Symons Short Head Cone Crusher.
  - o Size: 2 ft.
    - Serial no: 62-0357 2084.
      - Heavy duty.
      - · Comes with spares.
      - 20 in. sheave.
      - Stub shaft.
      - 600V.
  - Equipped with:
    - General Electric 30 hp electric motor.
      - 1175 rpm.
    - Lubrication tank.
      - 40 in. x 40 in. x 20 in.
      - · Approximately 140 gallons.
      - Driven by:
        - Baldor single phase electric motor.