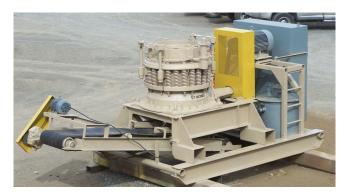

## Symons 2 ft Cone Crushing Plant [Inventory ID #64105]

Manufacturer: SYMONS

- 2 ft. Symons cone crusher.
- External lubrication pump.
- Lubrication tank.
- 30 hp electric motor.
- Manual head adjustment.
- Distributor feed plate.
- All mounted on steel operating skid.
- 24 in. x 12 ft. product discharge conveyor belt.
- Enclosed electrical cabinet.
- Individual starters for cone, lube pump, and conveyor.
- Designed to fit into a standard shipping container.