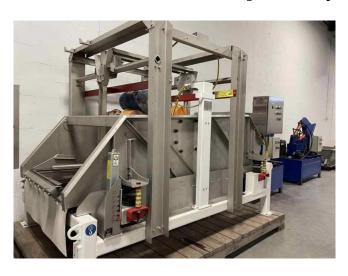

## Sweco MM4-1W Rectangular Separator

[Inventory ID #1393735]

## Sweco MM4-1W Rectangular Separator

Make: SwecoModel: MM4-1WType: Multi-Motion

• Condition: Used, Well Maintained with Approx. 100 Hours Usage

Construction: Stainless Steel
 Drive: 1.9HP Electric Motor

 Voltage: 460 Volt
 Speed: 1800 RPM

Frequency: 60Hz
Phase: 3-Phase
With Control Panel

• Location: Eastern Canada

View More <u>Screeners</u>