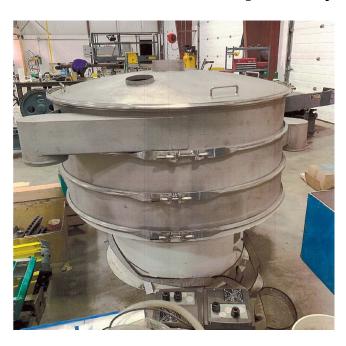

## Sweco 60in Triple Deck Circular Screen

[Inventory ID #1342971]

## Sweco 60in Triple Deck Circular Screen

• Make: Sweco

Model: DM60S888WC

• Size: 60in

• Decks: 3 Decks

• Condition: Used, Reported in Excellent Condition

Less than 100 Hours Use

 Base: 22in High Carbon Steel Weldment and Vibrating Table, Hot Dipped Galvanized, White Epoxy Coating

• Springs: 12-SS Springs, ED Coated

• Vibratory: Top/Bottom Eccentric Weights, Vertical/Angle Adjust

• Screens: 6 - 60in SS304 Screens: 3/8in CLOP (Punch Plate), 1/4in, 10M, 12M, 2-20M

• Frames: 3 - 8in Frames: Table, 2-Spacing/8in Output

• Cover: 1- SS Cover Assembly/8in Input, 2-6in Inspection Holes

• Clamps: 4- 60in SS304 Clamp Ends

• Drive: Electric Motor

Power Output: 2.5HPVoltage: 600 VoltsSpeed: 1200 RPMPhase: 3-Phase

Location: Western Canada