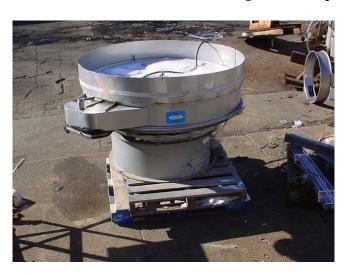

## Sweco 60in Stainless Steel Separator

[Inventory ID #1148364]

## Sweco 60in Stainless Steel Separator

Make: SwecoModel: LS60S88

• Size: 60 Inch Diameter

Style: Vibro-Energy Separator
Decks: Single Deck Screen
Material: Stainless Steel

• Motor:

• HP: 2.5 HP

Voltage: 230/460VFrequency: 60HzPhase: 3-Phase

• Overall Dimensions:

o Diameter: 60in

• Height:

· Weight:

Additional Information

Currently Has Top Shield Tack-Welded To Bottom Deck

Location: Northeast USA

P.O. Box 176, Savona, BC, Canada V0K 2J0 Phone: (250) 373-2424 Fax: (250) 373-2323