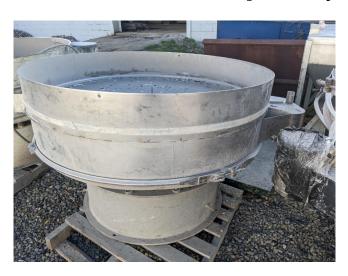

## Sweco 60in Circular Screen

[Inventory ID #1400372]

## Sweco 60in Circular Screen

Make: SwecoModel: LS60S88Size: 60in Diameter

• Condition: Used, Reported in Good Condition

<650 Hours of Operation Since its last Major Maintenance Refresh</li>

Maintenance Refresh Included:

Replacement of All Threaded Parts

Screen Replacement

 Decks: 2-Deck (Currently Shown as Single - have all the hardware necessary to add an Additional Deck)

• Stainless Steel Contact Parts

Carbon Steel Base with Floor Flange for Mounting

Drive: Electric Motor

Power Output:

Voltage: 230/460 VoltFrequency: 60HzPhase: 3-Phase

Location: Eastern USA

View More Circular Screens