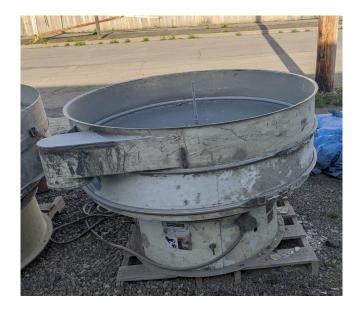

Sweco 60in 2-Deck Circular Screen

[Inventory ID #1400357]

Sweco 60in 2-Deck Circular Screen

- Make: Sweco
- Model: XS60C88
- Size: 60in Diameter
- Decks: 2-Deck (Currently Shown as Single have all the hardware necessary to add an Additional Deck)
- Condition: Used, Reported in Good Condition
  - <650hrs of Operation Since its Last Major Maintenance Refresh</li>
  - Maintenance Refresh Included:
    - Replacement of All Threaded Parts
      - Screen Replacement
- Carbon Steel Contact Parts
- Carbon Steel Base with Floor Flange for Mounting
- Drive: Electric Motor
  - Power Output: 2.5HP
  - Voltage: 460 Volt
  - Frequency: 60Hz
  - Phase: 3-Phase
- Location: Eastern USA